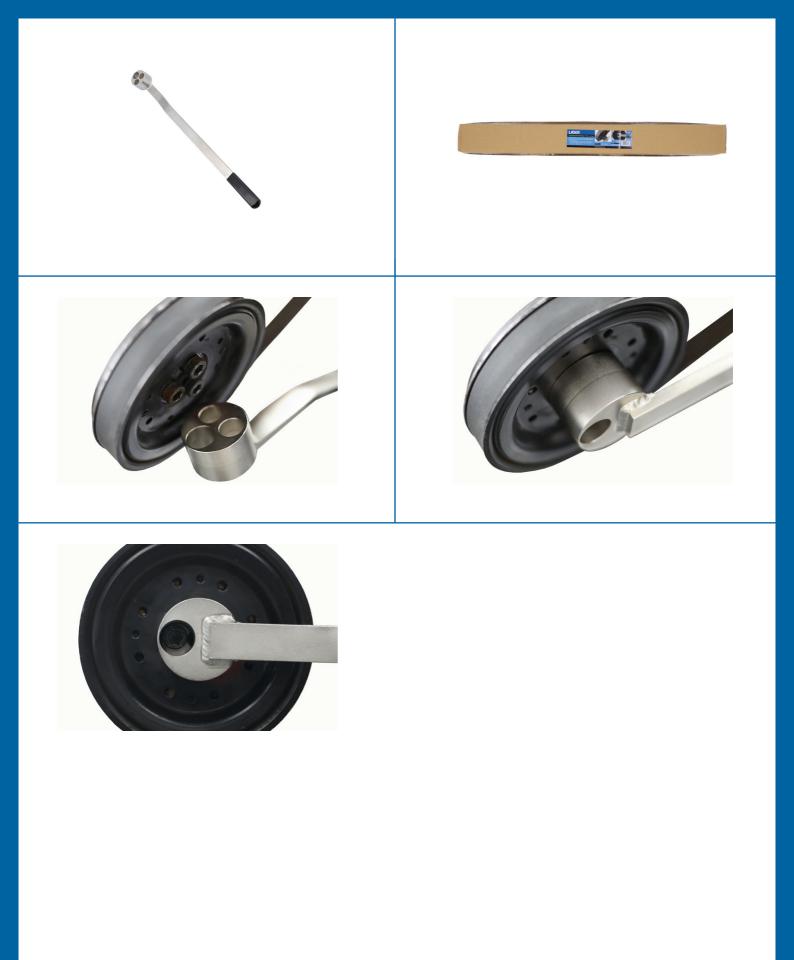

## **Crankshaft Holding Tool - for Ford**

Handheld crankshaft holding tool with a specially designed head profile which permits access by a deep socket (not supplied) to each of the pulley bolts in turn. Equivalent to Ford OEM Ref 303-1310.

## **Additional Information**

- For use on Mondeo and Transit models with 2.0L, 2.2L, 2.4L & 3.2L Duratorq Di, TDDi & TDCi diesel engines (from 2001).
- · Prevents the crankshaft moving when releasing & tightening the crankshaft pulley fasteners.
- Vinyl dipped handle for grip & comfort.
- · Long cranked handle for better access.
- Equivalent to OEM 303-1310.