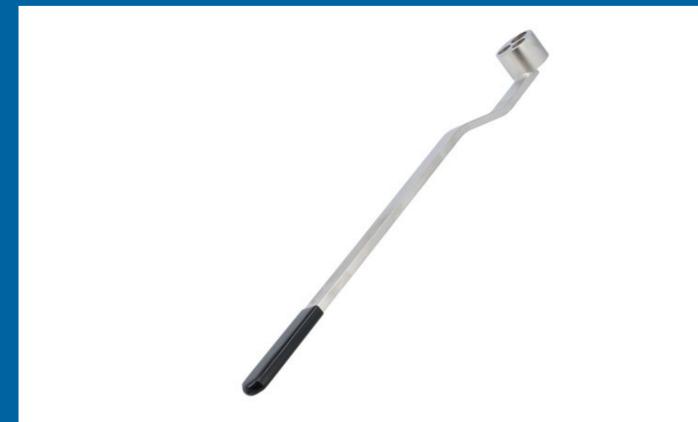

## **Crankshaft Holding Tool - for Ford**

Handheld crankshaft holding tool with a specially designed head profile which permits access by a deep socket (not supplied) to each of the pulley bolts in turn. Equivalent to Ford OEM Ref 303-1310.

## **Additional Information**

- For use on Mondeo and Transit models with 2.0L, 2.2L, 2.4L & 3.2L Duratorq Di, TDDi & TDCi diesel engines (from 2001).
- · Prevents the crankshaft moving when releasing & tightening the crankshaft pulley fasteners.
- Vinyl dipped handle for grip & comfort.
- · Long cranked handle for better access.
- Equivalent to OEM 303-1310.